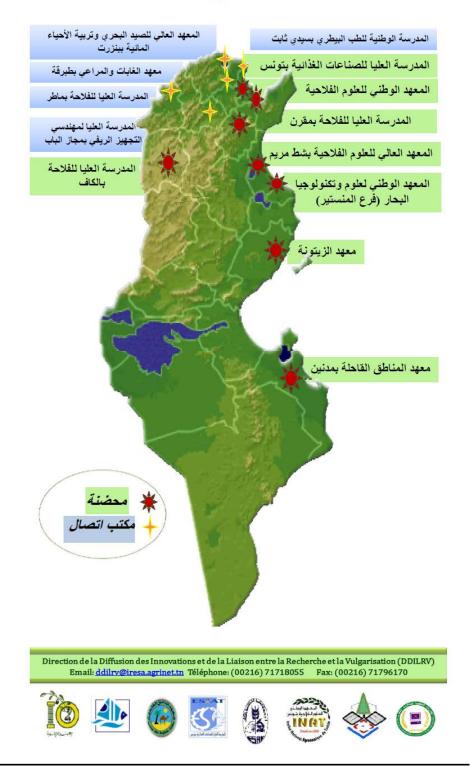

تمثل محضنة المؤسسات فضاء استقبال وقتي يوفر مقرات ومساعدات وخدمات تتماشى والاحتياجات الخاصة بالمشاريع في طور الإحداث أو حديثة التركيز كما تعمل على مرافقة أصحاب المشاريع المجددة.

ونشير الى أن شبكة المحاضن الفلاحية تظم حاليا ثمانية محاضن وأربعة مكاتب اتصال.

المتابعة خلال الفترة الأولى من الدخول في النشاط،

 توفير فضاء لإجراء التجارب النموذجية للمشاريع المجددة.

شروط الترشح: يشترط في كل مترشح أن: •يكون من خريجى التعليم العالي الفلاحي أو الاختصاصات المماثلة أو مرسما بالقسم النهائي بإحدى مؤسسات التعليم العالي الفلاحي، •تكون لديه فكرة مشروع مجدد أو ذي قيمة مضافة في مجال الفلاحة أو الصيد البحري أو الخدمات المرتبطة بهما أو في مجال تحويل المنتجات الفلاحية، •يكون متفرغا لإنجاز مشروعه. توجد محاضن المؤسسات الفلاحية بكل من: محاضن مؤسسات المعهد الوطني للعلوم الفلاحية بتونس : ا**لعنوان :** 43 شارع شارل نيكول 1002 تونس، الهاتف/الفاكس : 110 287 71 / 799 71 391 المعهد العالي للعلوم الفلاحية بشط مريم: **العنوان :** ص ب 47 شط مريم سوسة 4042، الهاتف/الفاكس: 055 817 73

### المدرسة العليا للفلاحة مقرن

العنوان : 1121 مقرن زغوان الهاتف/الفاكس: 72.660.283 / 72.660.563

## المدرسة العليا للصناعات الغذائية بتونس:

ا**لعنوان :** 58 نهج آلان سافاري 1003 ـ تونس الهاتف/الفاكس : 959 770 771 / 192 771 771

## المدرسة العليا للفلاحة بالكاف

ا**لعنوان:** بوليفة الكاف 7119 الهاتف/الفاكس : 138 238 78 / 338 238 78

## المعهد الوطني لعلوم وتكنولوجيا البحار:

العنوان : ص.ب عدد 59 طريق خنيس – 5000 المنستير الهاتف/الفاكس: 73.5<mark>31.650 / 73.5</mark>31.867

#### معهد الزيتونة:

ا**لعنوان :** ص ب عدد 1087 3098ص<mark>فاقس</mark> الهاتف/الفاكس: 241.039 / 74.241.589 <mark>ـ 74</mark>

### معهد المناطق القاحلة مدنين

العنوان: طريق الجرف كلم 22,5 - 4119 مدنين الهاتف/الفاكس: 75.633.005 / 75.633006

# مكاتب اتصال المدرسة العليا للفلاحة ماطر العنوان : 7035 حي النصر ماطر – بنزرت الهاتف/الفاكس: 72486074 / 72485.088

المدرسة العليا لمهندسي التجهيز الريفي مجاز الباب العنوان : طريق الكاف كلم 5، مجاز الباب 9070 ، الهاتف/الفاكس : 440 563 78

معهد الغابات والمراعي بطبرقة العنوان : ص ب عدد 345 طبرقة 8110 ـ جندوبة الهاتف/الفاكس: 542 670 78 / 471 78670

المدرسة الوطنية للطب البيطري بسيدي ثابت العنوان:المدرسة الوطنية للطب البيطري بسيدي ثابت 2020 الهاتف/الفاكس: 200 552 71 / 441 552 71